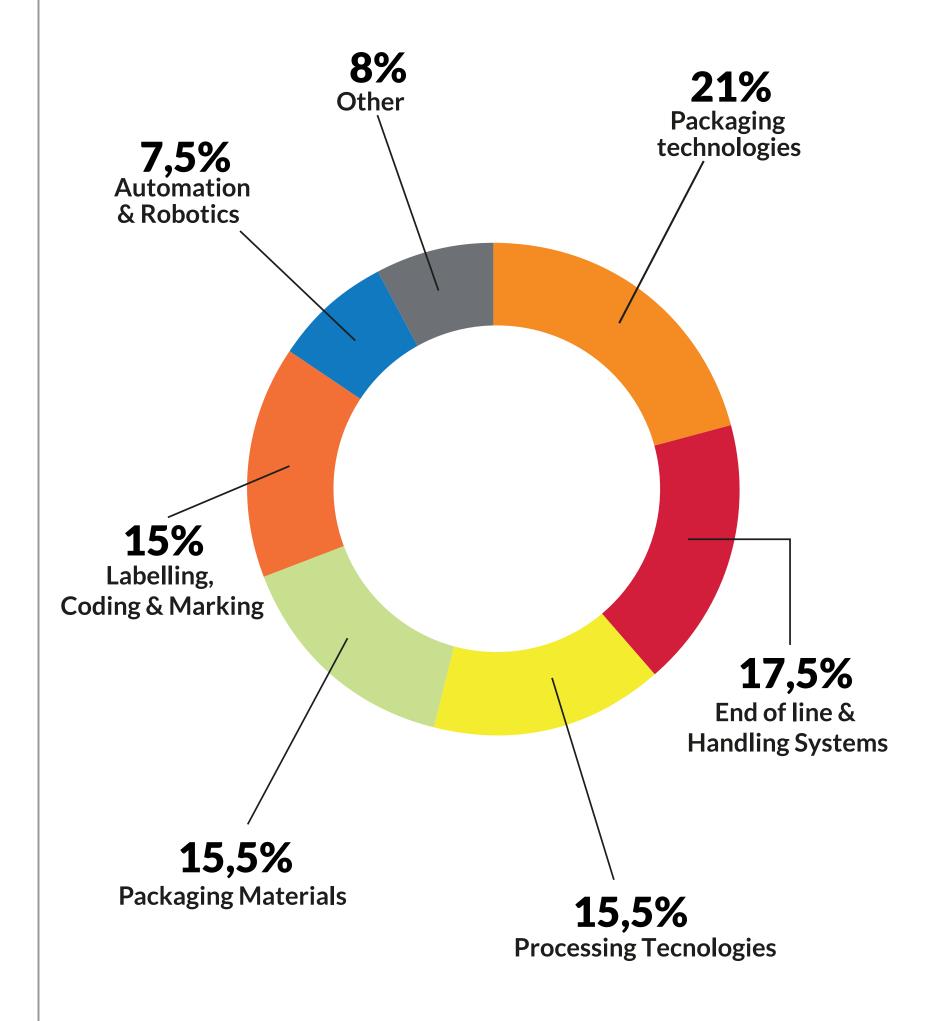

od, Fresh & Convenience

16%



**Sweets, Confectionery** & Snacks

10%



**Pharma & Nutritional** 

8%



**Liquid Food & Beverage** 



Chemicals & Home Care 6%



Beauty & Personal Care 5%

#### **VISITORS' JOB**

| Production & Operations    | 32% |
|----------------------------|-----|
| Marketing & Sales          | 24% |
| R&D                        | 12% |
| Packaging                  | 11% |
| Automation & Industrial IT | 10% |
| Purchasing                 | 7%  |
| Logistics                  | 2%  |
| Quality & Safety           | 2%  |

### **VISITORS' DECISION-MAKING POWER**

| Decisively             | 42% |
|------------------------|-----|
| Significant influence  | 35% |
| Initial recommendation | 7%  |
| No specific influence  | 16% |



#### **VISITORS' SECTOR OF INTEREST**









#ipackima