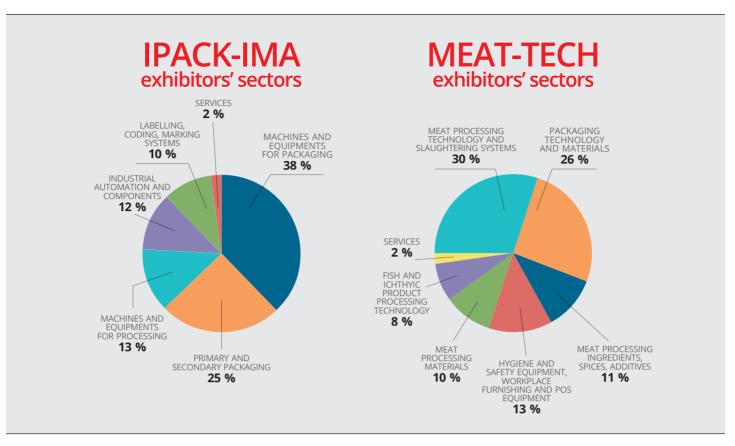

ipackima.com meat-tech.it

# **Facts & Figures**

Fiera Milano, Italy / May 29 - June 1 2018





## Visitors' business community of interest

| 日本<br>を<br>odd, Fresh<br>& Convenience | 21% |
|----------------------------------------|-----|
|                                        |     |
| 🖏 🕬 Pasta, Bakery & Milling            | 16% |
|                                        |     |
| Industrial<br>& Durable Goods          | 16% |
| Confectionary                          | 12% |
| Beverage                               | 11% |
| Chemicals,<br>Industrial & Home        | 11% |
| Health & Personal Care                 | 9%  |
| Fashion & Luxury                       | 4%  |

### >Job function

| Manager                | 34% |
|------------------------|-----|
| Technician             | 25% |
| Owner / Chairman / Ceo | 24% |
| Consultant             | 9%  |
| Other                  | 8%