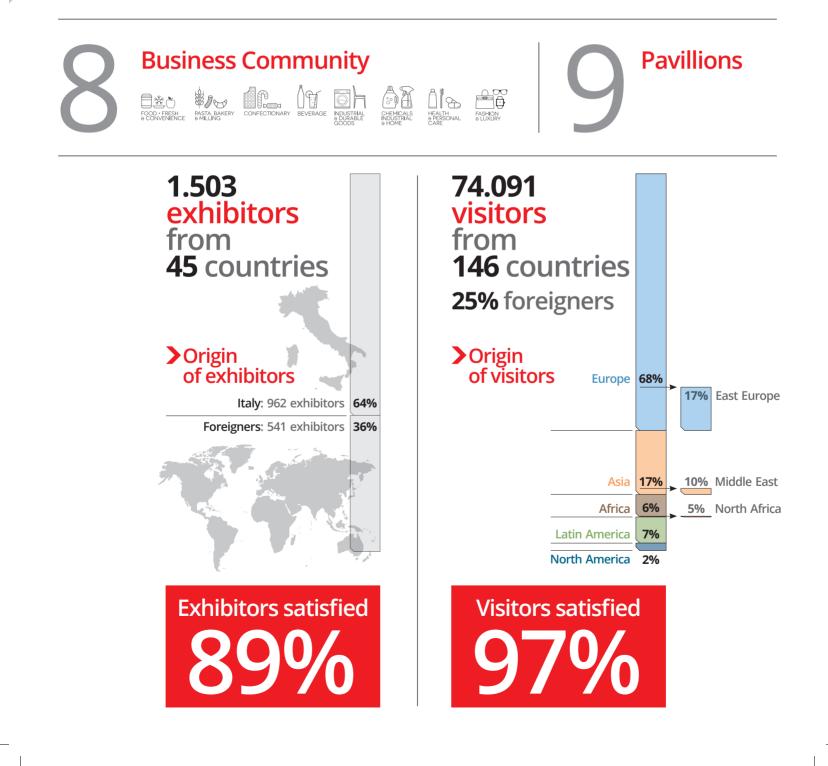

ipackima.com meat-tech.it

# **Facts & Figures**

Fiera Milano, Italy / May 29 - June 1 2018





## Visitors' business community of interest

| 日本<br>を<br>odd, Fresh<br>& Convenience | 21% |
|----------------------------------------|-----|
|                                        |     |
| 🖏 🕬 Pasta, Bakery & Milling            | 16% |
|                                        |     |
| Industrial<br>& Durable Goods          | 16% |
| Confectionary                          | 12% |
| Beverage                               | 11% |
| Chemicals,<br>Industrial & Home        | 11% |
| Health & Personal Care                 | 9%  |
| Fashion & Luxury                       | 4%  |

### >Job function

| Manager                | 34% |
|------------------------|-----|
| Technician             | 25% |
| Owner / Chairman / Ceo | 24% |
| Consultant             | 9%  |
| Other                  |